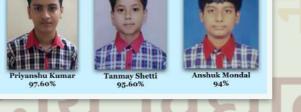

**CBSE Toppers of Class XII** 

Session 2023-24

From 15-05-2023 to 24-05-2023

Achieving 100% results with qualitative excellence