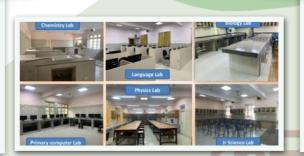

## A Legacy of Excellence with Confluence of Tradition and Modernity.

- Experienced and dedicated faculty.
- Inclusive education with all facilities.
- Integration of technology into academics.
- Conducive learning environment.
- Lush green lawn and sports fields.
- Special project school under the patronage of Rashtrapati Bhawan.
- Only KV from North India to be selected as waste transformation forum school with green school.
- Scout & guide and NCC (Boys & Girls) unit.
- Participation of students in several co-curricular activities such as Music, Dance, Sports, Stage Anchoring at regional and National level events.